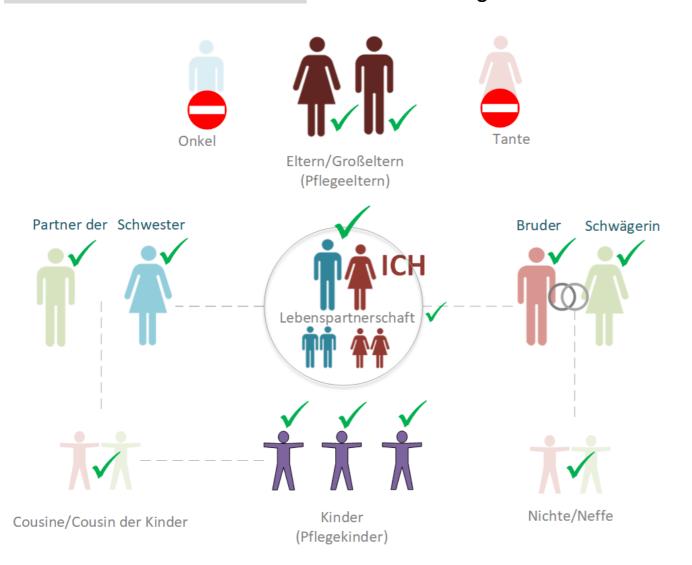

# **Closest family circle**

Spouses, partners,
partners in a non-marital partnership, direct relatives (in particular
parents, grandparents, great-grandparents, children, grandchildren,
great-grandchildren as well as siblings, the children of siblings, and
their respective household members)